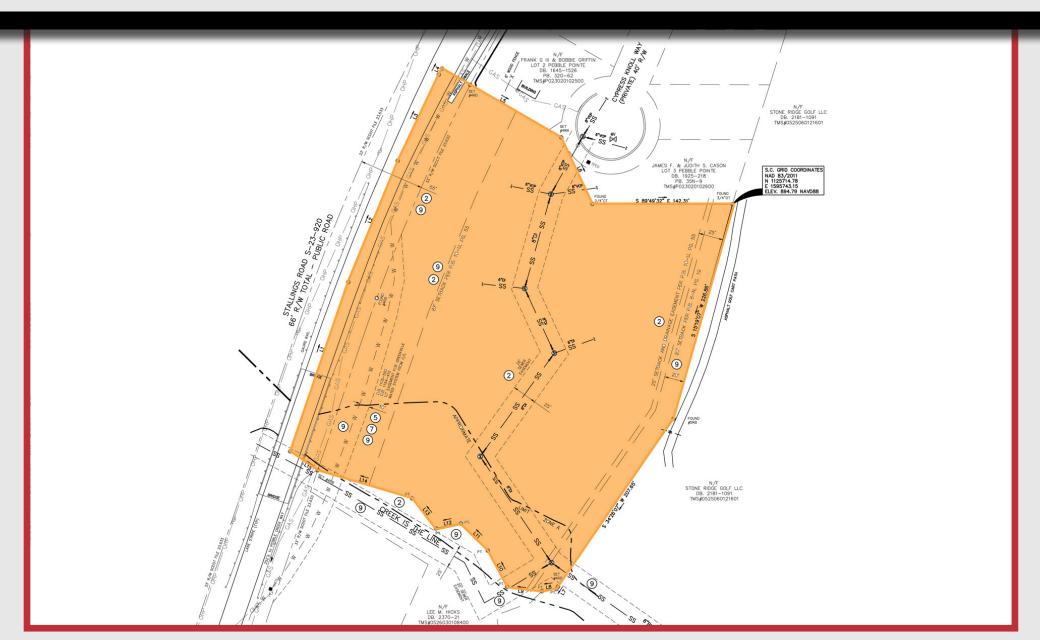

## **Highlights:**

- Located on Stallings Road in between Pebble Creek Way and Cypress Knoll Way
- Current Zoning Planned Development
- Wooded lot that borders Pebble Creek Golf Course

- Phase 1 environmental site assessment available upon request
- Located only 2 miles or less from Ingles Market, Walmart Supercenter and Publix Grocers