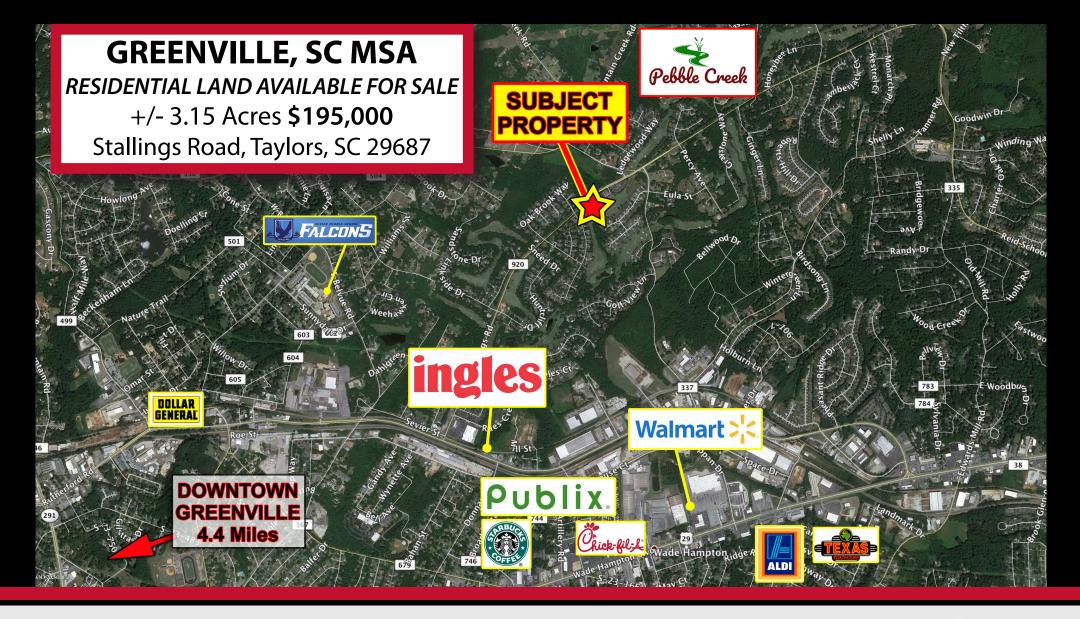

## **Highlights:**

- Located on Stallings Road in between Pebble Creek Way and Cypress Knoll Way
- Current Zoning Planned Development
- Wooded lot that borders Pebble Creek Golf Course

- Phase 1 environmental site assessment available upon request
- Located only 2 miles or less from Ingles Market, Walmart Supercenter and Publix Grocers